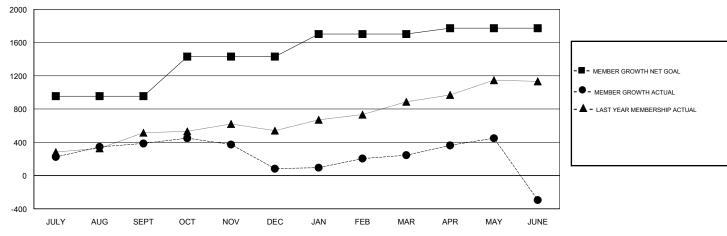

#### GOALS AND ACTUAL MEMBERS CUMULATIVE

| DROPPED CLUBS: 36  DROPPED MEMBERS |       | 196 CLUBS OF 395 ADDED 1 OR MORE<br>NEW MEMBERS | GENDER DISTRIBUTION           MALE         6,631 (74.51%)           FEMALE         2,268 (25.49%)           Women Percentage Fiscal Year Goal: 19% |       |
|------------------------------------|-------|-------------------------------------------------|----------------------------------------------------------------------------------------------------------------------------------------------------|-------|
| DECEASED                           | 8     | CLICK HERE FOR CUMULATIVE                       | TOTAL FAMILY UNIT MEMBERS                                                                                                                          | 4,657 |
| CLUB CANCELLED                     | 611   | MEMBERSHIP DATA                                 |                                                                                                                                                    | 0.700 |
| OTHER                              | 1,157 |                                                 | FAMILY MEMBERS PAYING HALF DUES                                                                                                                    | 2,729 |
| TOTAL                              | 1,776 |                                                 |                                                                                                                                                    |       |