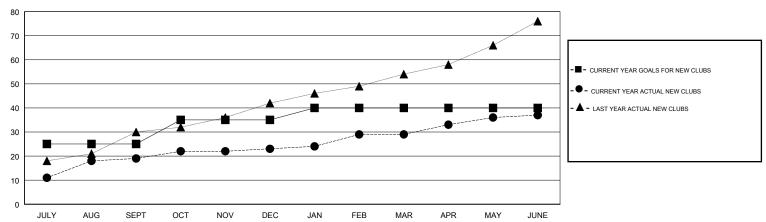

| 2             | JULY/AUG/SEPT         | 955                       | 636                     | 241                                                |
| OCT/NOV/DEC           | 10            | 4         | 12            | OCT/NOV/DEC           | 475                       | 221                     | 521                                                |
| JAN/FEB/MAR           | 5             | 6         | 0             | JAN/FEB/MAR           | 272                       | 323                     | 141                                                |
| APR/MAY/JUNE          | 0             | 8         | 22            | APR/MAY/JUNE          | 70                        | 354                     | 873                                                |

#### GOALS AND ACTUAL NEW CLUBS CUMULATIVE



#### GOALS AND ACTUAL MEMBERS CUMULATIVE



| DROPPED CLUBS: 36  DROPPED MEMBERS |       | 196 CLUBS OF 395 ADDED 1 OR MORE<br>NEW MEMBERS | GENDER DISTRIBUTION           MALE         6,631 (74.51%)           FEMALE         2,268 (25.49%)           Women Percentage Fiscal Year Goal: 19% |       |
|------------------------------------|-------|-------------------------------------------------|----------------------------------------------------------------------------------------------------------------------------------------------------|-------|
| DECEASED                           | 8     | CLICK HERE FOR CUMULATIVE                       | TOTAL FAMILY UNIT MEMBERS                                                                                                                          |